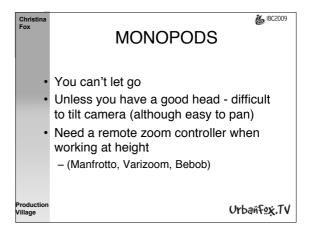

| Christina<br>Fox      | ¥®CC09<br>HEIGHT?                                                   |
|-----------------------|---------------------------------------------------------------------|
| •                     | Min and Max height Baby legs?                                       |
| •                     | Two sections or three sections?  • How big is the boot of your car? |
| •                     | Easy to use leg adjustments                                         |
| Production<br>Village | Urbañfºĸ̯.TV                                                        |