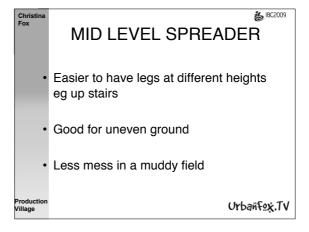

| Christina<br>Fox      | MID LEVEL SPREADER                                                            |
|-----------------------|-------------------------------------------------------------------------------|
| •                     | Easy to lose the feet!                                                        |
|                       | Can have a large footprint when fully extended (although some are adjustable) |
| Production<br>Village | Urbañfex.TV                                                                   |